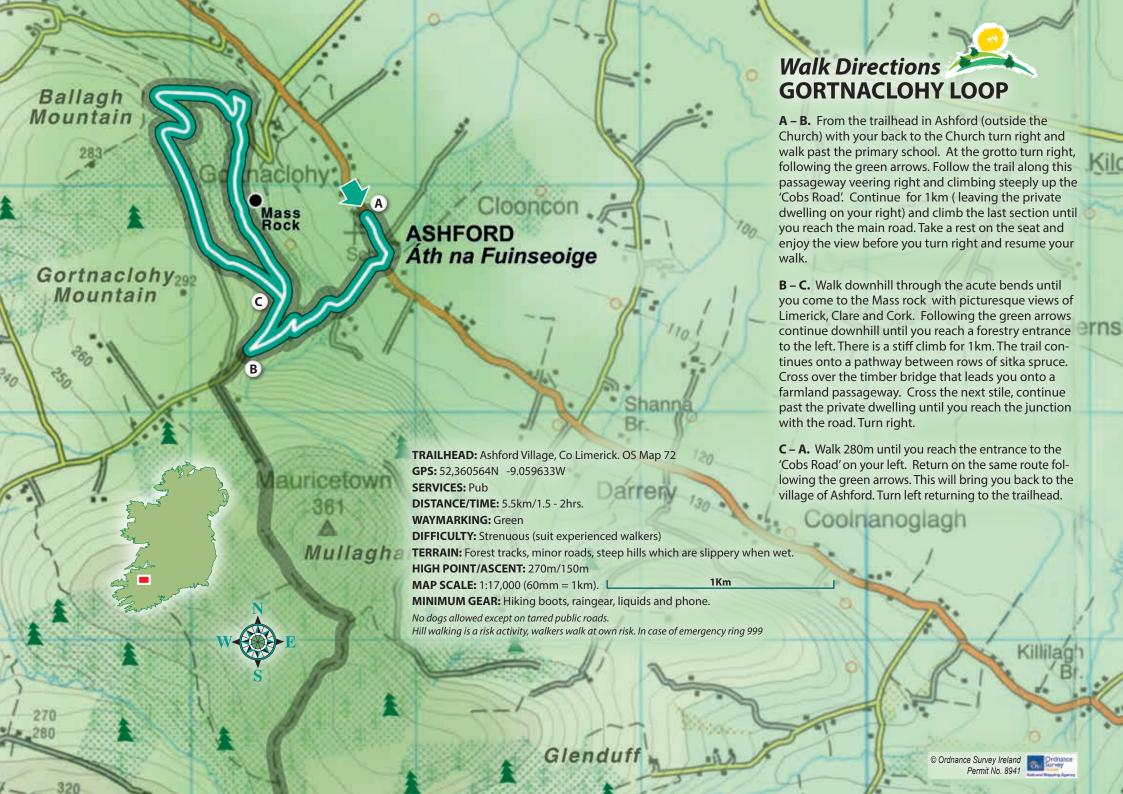

GPS: 52.360564N -9.059633W

CORK TO ASHFORD: Take N20 from Cork signposted Mallow. Approaching Mallow at roundabout take 1st exit onto N72 signposted Killarney. After 13km turn right onto R576 signposted Kanturk. Enter Kanturk and take R579 road signposted Newcastle West. Continue for 23km and enter Broadford. Turn left on entering Broadford and take the Abbeyfeale road R515. Enter Ashford after 6km. GPS: 52,360564N -9.059633W